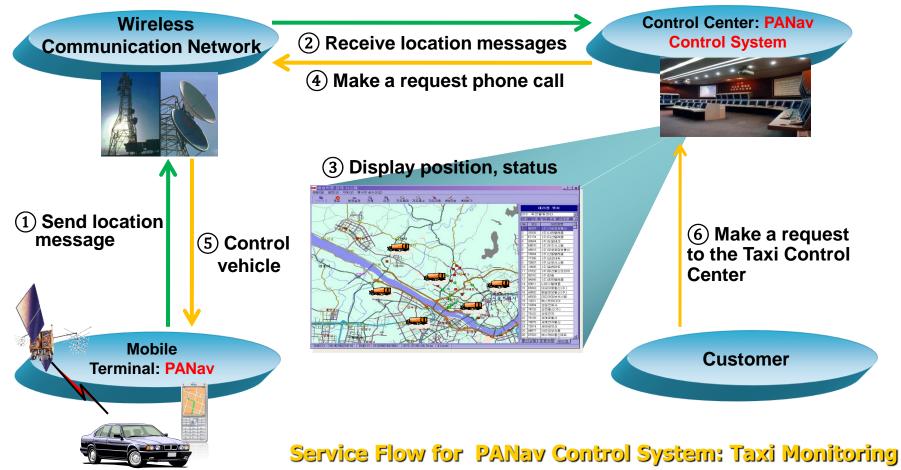

### **National Projects**

- National Key Program of Science and Technology
  - Vietnamese Language and Speech Processing: Bidirectional
     Vietnamese English speech translation in specific domains
  - From 2011 2015
  - Leaded by A/Prof. Dr. Luong Chi Mai
- National Targetted Program of Tay Nguyen No. 3
  - From 2011 2016
  - Headed by VAST President, Prof. Dr. Chau Van Minh
  - IoIT is in charge of a branch in the program
  - WiMAX coverage in the urban area of Buon Me Thuot City
  - Leaded by A/Prof. Dr. Thai Quang Vinh