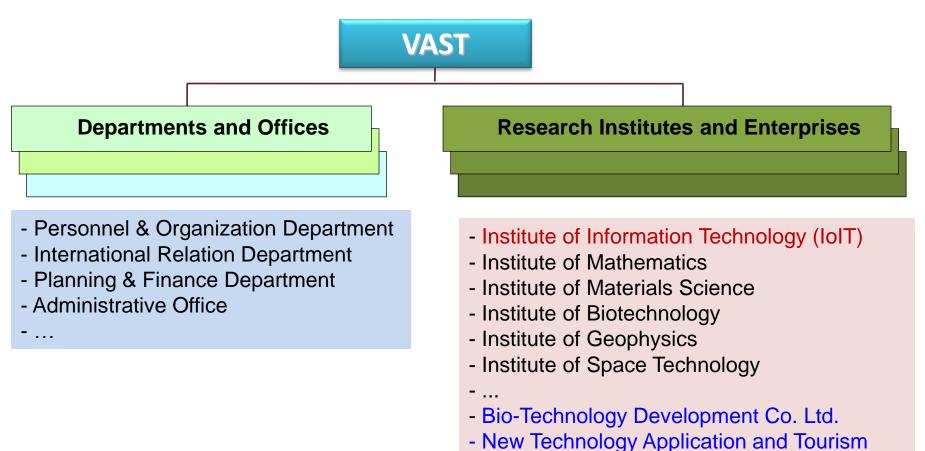

### Background

- IoIT largest and pre-eminent IT research institution in Vietnam
  - One of 30 national member institutes of VAST
  - Leading institution for IT R&D activities
- Brief history: established in 1976
  - Institute of Computer Science and Cybernetics (ICSC), 1976
  - Institute of Informatics (IOI), 1989
  - Institute of Information Technology (IoIT), 1993

- Vietnam Academy of Science and Technology (VAST)
- Vietnam Academy of Social Science and Humanities
- Vietnam News Agency

#### Vietnam Academy of Science and Technology

http://www.vast.ac.vn

Co. Ltd. (NEWTATCO)

4/30