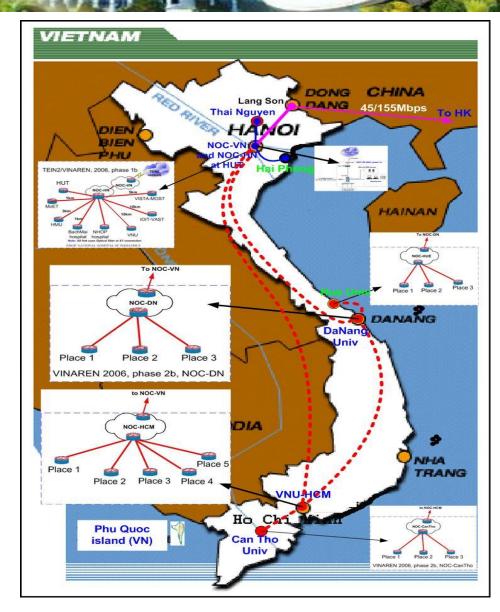

### TEIN- VINAREN

www.vinaren.vn

(TEIN: Trans-Eurasia Information Network; VINAREN: Vietnam Research and Education Network)

#### International link:

- To Hongkong hub
- 155Mbps

Domestic backbone:

- Hanoi Danang HCMcity
- 45Mbps

Domestic partners:

- HUT
- VNU
- VAST

Co-ordinator: Ministry of Science and Technology

KALCOMPOSING