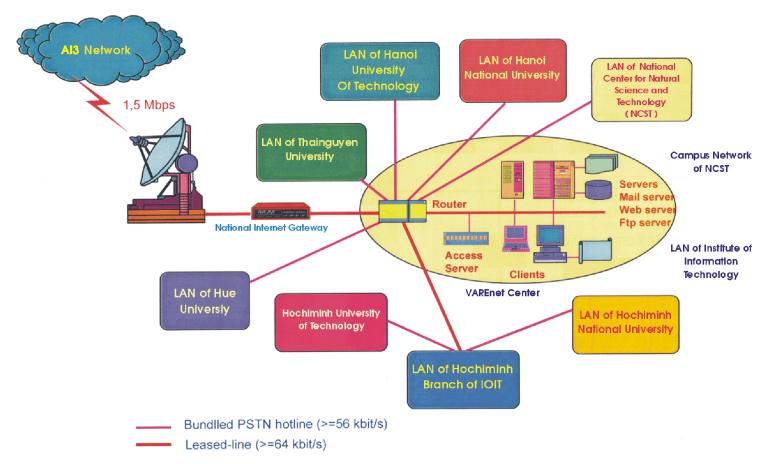

rnational Cooperation**

- Japan and ASEAN:
  - JAIST, AIST research projects (AI, NLP, knowledge engineering, software engineering...)
  - Keio Uni. Asian Internet Interconnection Initiatives (AI3), School on Internet (SOI)
  - Nanyang Technology Uni. and National University of Singapore
- Europe:
  - Austrian Institute of Technology (AIT) largest R&D body in Austria
  - Promoting Internet Policy and Regulatory Reform, with Internews Europe
- North America:
  - IDRC, Canada Vietnamese portal, e-learning platform, Micro Impacts of Macro Economic and Adjustment Policies.
  - University of California, San Diego
- Private sector:
  - Microsoft Innovation Center at IOIT
  - Panasonic, System Center NANO Corp.

WIDE

#### **Some Activities**



The first PC in Vietnam (1979)





#### VARENet



### TEIN- VINAREN

www.vinaren.vn

(TEIN: Trans-Eurasia Information Network; VINAREN: Vietnam Research and Education Network)

#### International link:

- To Hongkong hub
- 155Mbps

Domestic backbone:

- Hanoi Danang HCMcity
- 45Mbps

Domestic partners:

- HUT
- VNU
- VAST

Co-ordinator: Ministry of Science and Technology



KALCOMPOSING

Sugar Statement

WIDF



#### The OCR Software for Vietnamese Printed Documents

| Image: A line of live volume       Norw of ward         Image: A line of live volume       Norw of ward         Image: A line of live volume       Image: A line of live volume         Image: A line of live volume       Image: A line of live volume         Image: A line of live volume       Image: A line of live volume         Image: A line of live volume       Image: A li